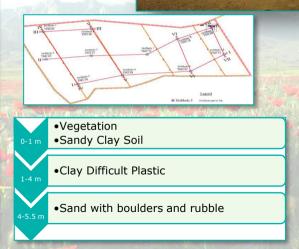

#### **Geotechnical conditions**

- Preliminary geotechnical study already carried out
- Geotechnical conditions:

   Favourable for construction
   works (no geological phenomena in the area)
- Third seismic zone: 0,4 g
- Ground water level: Estimated average of 2 m with seasonal variation of ± 0.5 m. Ground water not aggressive for concrete