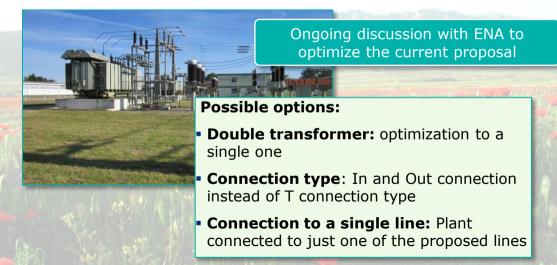

# Connection to the grid: Options under discussion

#### **Connection to the grid**

- Defined grid connection point: Current option agreed with ENA (Electric Networks of Armenia)
- Output substation: A double transformer (2x100% redundancy) step-up substation is requested to connect to the 110 kV network
- Electrical line: 10 km double circuit line to connect the output substation to two different lines
- Connection type: The output lines will be connected to the network using T connections (one to each line)