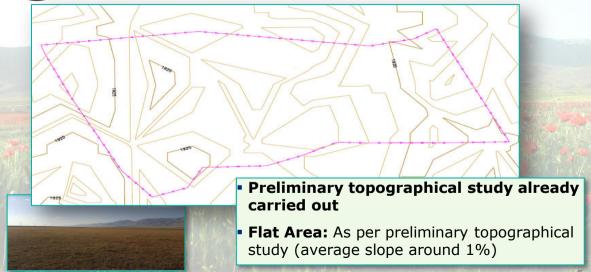

n characteristics**



Site: already identifiedLocation: Mets Masrik

•Available Area: 97 Ha+ 45 Ha

•Communications: Highway

connections to Erevan

•Height above sea level: 1930

m

Yearly average Rainfall: 432

mm

•Snow cover: 107 days/year,

maximum 10 days: 73 cm

|                                       | I    | II   | III  | IV  | V   | VI   | VII  | VIII | IX  | Х   | ΧI   | XII  | Annual |
|---------------------------------------|------|------|------|-----|-----|------|------|------|-----|-----|------|------|--------|
| Average<br>temperature<br>(°C) Masrik | -7,1 | -6,6 | -2,6 | 2,1 | 6,5 | 10,5 | 11,8 | 11,9 | 9,3 | 3,9 | -1,1 | -6,0 | 2,8    |



#### Available area for the 47 MW plant



**FIXED STRUCTURE** 

EXTRA AREA FOR 1 AXIS
TRACKING



### **Topographical conditions**





#### **Geotechnical conditions**

- Preliminary geotechnical study already carried out
- Geotechnical conditions:

   Favourable for construction
   works (no geological phenomena in the area)
- Third seismic zone: 0,4 g
- Ground water level: Estimated average of 2 m with seasonal variation of ± 0.5 m. Ground water not aggressive for concrete





#### **Connection to the grid**

- Defined grid connection point: Current option agreed with ENA (Electric Networks of Armenia)
- Output substation: A double transformer (2x100% redundancy) step-up substation is requested to connect to the 110 kV network
- Electrical line: 10 km double circuit line to connect the output substation to two different lines
- Connection type: The output lines will be connected to the network using T connections (