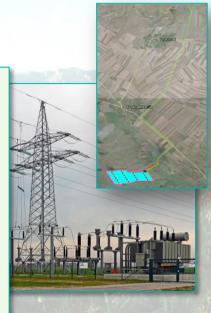

#### **Site Location and Main characteristics**

Site: already identifiedLocation: Mets Masrik

•Available Area: 97 Ha+ 45 Ha

•Communications: Highway

connections to Erevan

•Height above sea level: 1930

m

Yearly average Rainfall: 432

#### **Connection to the grid**

- Defined grid connection point: Current option agreed with ENA (Electric Networks of Armenia)
- Output substation: A double transformer (2x100% redundancy) step-up substation is requested to connect to the 110 kV network
- Electrical line: 10 km double circuit line to connect the output substation to two different lines
- Connection type: The output lines will be connected to the network using T connections (one to each line)