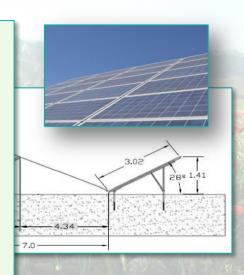

#### Power plant design and construction

- Power of the plant: The rated power capacity of Masrik-1 PV Plant shall be of 47 MW(AC) at the connection Point (optional bigger capacities)
- Peak Power: To be decided by the bidders.
   Around 55 MWp are expected
- PV modules: Crystalline modules will be requested, either mono or poly-crystalline
- Structures: It will be the decision of the bidder to decide between fixed or one-axis tracking structure
- Local content: There is no request of local content

## Example of design and performance (1/2)

Generating System: 20 blocks of 2,3 MW (46,55 MW nominal)

 PV Modules: 8664 Polycrystalline modules per block connected in series of 19 units

DC/AC Ratio: 20 %

• Inverters: 1,15 MW inverters

Structure type: Fixed

Area of the Plant: 97 ha

• Electrical losses in the line: 0,93% (maximum)