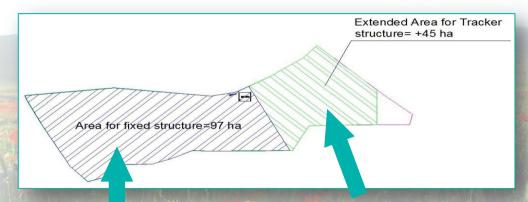

#### Available area for the 47 MW plant

**FIXED STRUCTURE** 

EXTRA AREA FOR 1 AXIS
TRACKING

Structure type: Fixed

Area of the Plant: 97 ha

• Electrical losses in the line: 0,93% (maximum)